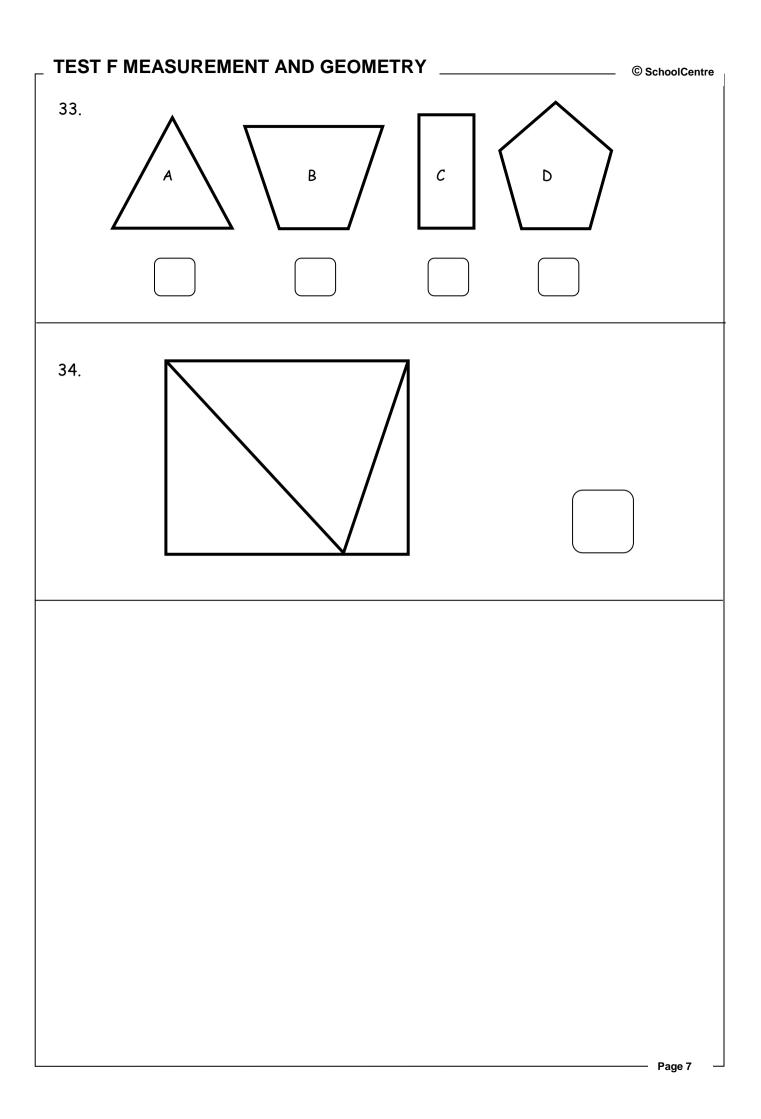

| $_{\scriptscriptstyle 	au}$ test i | F MEASUREMENT AND GEOMETRY                            | © SchoolCentre |
|------------------------------------|-------------------------------------------------------|----------------|
| 19.                                |                                                       |                |
| 20.                                | $ \begin{array}{cccccccccccccccccccccccccccccccccccc$ |                |
| 21.                                |                                                       | A              |
|                                    |                                                       | В              |
|                                    |                                                       | С              |
| 22.                                |                                                       |                |
| 23.                                |                                                       | ——— Page 4     |